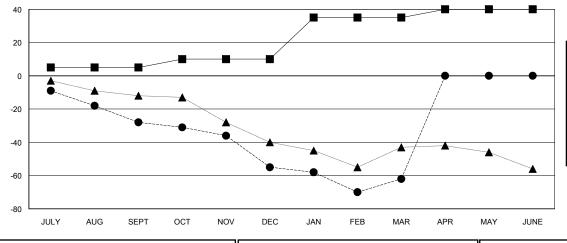

## GOALS AND ACTUAL NEW CLUBS CUMULATIVE

| -=-   | MEMBER  | GROWTH I | NET GOAL  |      |  |
|-------|---------|----------|-----------|------|--|
| -•-   | MEMBER  | GROWTH   | ACTUAL    |      |  |
| - 🛦 - | LAST YE | AR MEMBE | ERSHIP AC | TUAL |  |
|       |         |          |           |      |  |
|       |         |          |           |      |  |
|       |         |          |           |      |  |